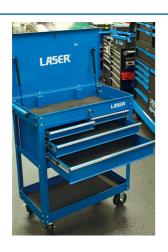

## **Workshop Tool Trolley - 4 Drawer**

A workshop tool trolley, with extra storage space top/bottom, plus 4 integral drawers and a side hanging space for tools. The perfect solution for a technician to move tools and the required parts to service a vehicle. Featuring underneath shelf space that can hold larger parts or equipment, whilst the top shelf and draws can be locked closed for security.

## **Additional Information**

- Overall size: 865(w) x 447(d) x 962(h)mm. Maximum load capacity: 300kg.
- Drawer sizes: 2x top drawers: 315 x 370 x 75mm; 1x middle drawer: 655 x 370 x 70mm; 1x lower drawer 655 x 370 x 100mm. Load capacity per drawer: 35kg.
- Tray sizes: Upper: 767 x 410 x 100; Lower: 767 x 410 x 75mm.
- · Steel thickness: 0.8-2.0mm. Weight of trolley: 44Kg.
- Also features powder coated finish, EVA matting in drawers, horizontal slotted storage on side to store regularly used screwdrivers etc, air-sprung on lid for ease of use, 5" castor wheels (2 fixed & 2 swivel with brake).