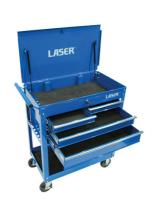

## **Workshop Tool Trolley - 4 Drawer**

A workshop tool trolley, with extra storage space top/bottom, plus 4 integral drawers and a side hanging space for tools. The perfect solution for a technician to move tools and the required parts to service a vehicle. Featuring underneath shelf space that can hold larger parts or equipment, whilst the top shelf and draws can be locked closed for security.

## **Additional Information**

- Overall size: 865(w) x 447(d) x 962(h)mm. Maximum load capacity: 300kg.
- Drawer sizes: 2x top drawers: 315 x 370 x 75mm; 1x middle drawer: 655 x 370 x 70mm; 1x lower drawer 655 x 370 x 100mm. Load capacity per drawer: 35kg.
- Tray sizes: Upper: 767 x 410 x 100; Lower: 767 x 410 x 75mm.
- · Steel thickness: 0.8-2.0mm. Weight of trolley: 44Kg.
- Also features powder coated finish, EVA matting in drawers, horizontal slotted storage on side to store regularly used screwdrivers etc, air-sprung on lid for ease of use, 5" castor wheels (2 fixed & 2 swivel with brake).