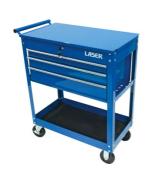

## **Workshop Tool Trolley - 4 Drawer**

A workshop tool trolley, with extra storage space top/bottom, plus 4 integral drawers and a side hanging space for tools. The perfect solution for a technician to move tools and the required parts to service a vehicle. Featuring underneath shelf space that can hold larger parts or equipment, whilst the top shelf and draws can be locked closed for security.

## **Additional Information**

- Overall size: 865(w) x 447(d) x 962(h)mm. Maximum load capacity: 300kg.
- Drawer sizes: 2x top drawers: 315 x 370 x 75mm; 1x middle drawer: 655 x 370 x 70mm; 1x lower drawer 655 x 370 x 100mm. Load capacity per drawer: 35kg.
- Tray sizes: Upper: 767 x 410 x 100; Lower: 767 x 410 x 75mm.
- · Steel thickness: 0.8-2.0mm. Weight of trolley: 44Kg.
- Also features powder coated finish, EVA matting in drawers, horizontal slotted storage on side to store regularly used screwdrivers etc, air-sprung on lid for ease of use, 5" castor wheels (2 fixed & 2 swivel with brake).