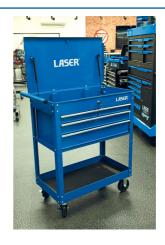

## **Workshop Tool Trolley - 4 Drawer**

A workshop tool trolley, with extra storage space top/bottom, plus 4 integral drawers and a side hanging space for tools. The perfect solution for a technician to move tools and the required parts to service a vehicle. Featuring underneath shelf space that can hold larger parts or equipment, whilst the top shelf and draws can be locked closed for security.

## **Additional Information**

- Overall size: 865(w) x 447(d) x 962(h)mm. Maximum load capacity: 300kg.
- Drawer sizes: 2x top drawers: 315 x 370 x 75mm; 1x middle drawer: 655 x 370 x 70mm; 1x lower drawer 655 x 370 x 100mm. Load capacity per drawer: 35kg.
- Tray sizes: Upper: 767 x 410 x 100; Lower: 767 x 410 x 75mm.
- · Steel thickness: 0.8-2.0mm. Weight of trolley: 44Kg.
- Also features powder coated finish, EVA matting in drawers, horizontal slotted storage on side to store regularly used screwdrivers etc, air-sprung on lid for ease of use, 5" castor wheels (2 fixed & 2 swivel with brake).