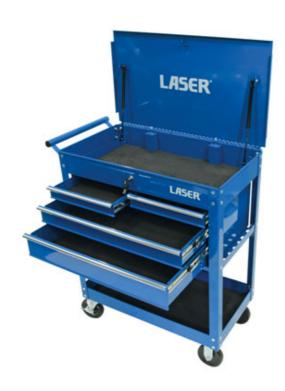

## **Workshop Tool Trolley - 4 Drawer**

A workshop tool trolley, with extra storage space top/bottom, plus 4 integral drawers and a side hanging space for tools. The perfect solution for a technician to move tools and the required parts to service a vehicle. Featuring underneath shelf space that can hold larger parts or equipment, whilst the top shelf and draws can be locked closed for security.

## **Additional Information**

- Overall size: 865(w) x 447(d) x 962(h)mm. Maximum load capacity: 300kg.
- Drawer sizes: 2x top drawers: 315 x 370 x 75mm; 1x middle drawer: 655 x 370 x 70mm; 1x lower drawer 655 x 370 x 100mm. Load capacity per drawer: 35kg.
- Tray sizes: Upper: 767 x 410 x 100; Lower: 767 x 410 x 75mm.
- · Steel thickness: 0.8-2.0mm. Weight of trolley: 44Kg.
- Also features powder coated finish, EVA matting in drawers, horizontal slotted storage on side to store regularly used screwdrivers etc, air-sprung on lid for ease of use, 5" castor wheels (2 fixed & 2 swivel with brake).