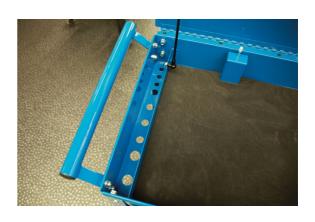

## **Additional Information**

- Overall size: 865(w) x 447(d) x 962(h)mm. Maximum load capacity: 300kg.
- Drawer sizes: 2x top drawers: 315 x 370 x 75mm; 1x middle drawer: 655 x 370 x 70mm; 1x lower drawer 655 x 370 x 100mm. Load capacity per drawer: 35kg.
- Tray sizes: Upper: 767 x 410 x 100; Lower: 767 x 410 x 75mm.
- · Steel thickness: 0.8-2.0mm. Weight of trolley: 44Kg.
- Also features powder coated finish, EVA matting in drawers, horizontal slotted storage on side to store regularly used screwdrivers etc, air-sprung on lid for ease of use, 5" castor wheels (2 fixed & 2 swivel with brake).