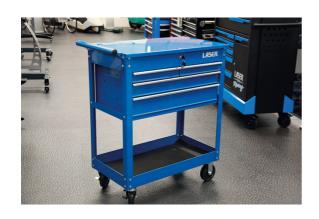

## **Workshop Tool Trolley - 4 Drawer**

A workshop tool trolley, with extra storage space top/bottom, plus 4 integral drawers and a side hanging space for tools. The perfect solution for a technician to move tools and the required parts to service a vehicle. Featuring underneath shelf space that can hold larger parts or equipment, whilst the top shelf and draws can be locked closed for security.

## **Additional Information**

- Overall size: 865(w) x 447(d) x 962(h)mm. Maximum load capacity: 300kg.
- Drawer sizes: 2x top drawers: 315 x 370 x 75mm; 1x middle drawer: 655 x 370 x 70mm; 1x lower drawer 655 x 370 x 100mm. Load capacity per drawer: 35kg.
- Tray sizes: Upper: 767 x 410 x 100; Lower: 767 x 410 x 75mm.
- · Steel thickness: 0.8-2.0mm. Weight of trolley: 44Kg.
- Also features powder coated finish, EVA matting in drawers, horizontal slotted storage on side to store regularly used screwdrivers etc, air-sprung on lid for ease of use, 5" castor wheels (2 fixed & 2 swivel with brake).