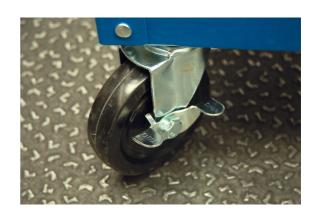

## **Additional Information**

- Overall size: 865(w) x 447(d) x 962(h)mm. Maximum load capacity: 300kg.
- Drawer sizes: 2x top drawers: 315 x 370 x 75mm; 1x middle drawer: 655 x 370 x 70mm; 1x lower drawer 655 x 370 x 100mm. Load capacity per drawer: 35kg.
- Tray sizes: Upper: 767 x 410 x 100; Lower: 767 x 410 x 75mm.
- · Steel thickness: 0.8-2.0mm. Weight of trolley: 44Kg.
- Also features powder coated finish, EVA matting in drawers, horizontal slotted storage on side to store regularly used screwdrivers etc, air-sprung on lid for ease of use, 5" castor wheels (2 fixed & 2 swivel with brake).